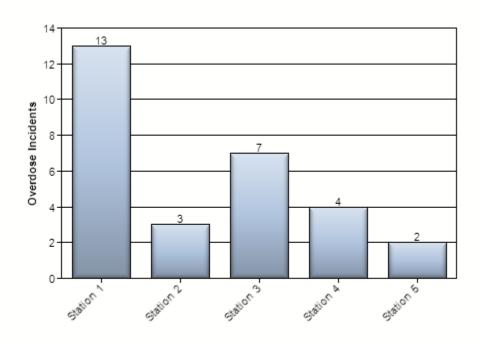

## **Overdose Incidents by Station**

| Station   | 2022-07-01 |
|-----------|------------|
| Station 1 | 13         |
| Station 2 | 3          |
| Station 3 | 7          |
| Station 4 | 4          |
| Station 5 | 2          |
|           | 29         |