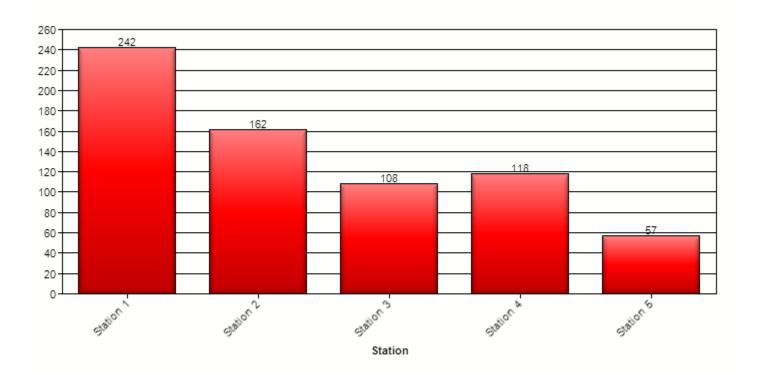

## **Incidents by Station**

| Station   | Incidents  |
|-----------|------------|
| Station 1 | 242        |
| Station 2 | 162        |
| Station 3 | 108        |
| Station 4 | 118        |
| Station 5 | 57         |
|           | Total: 687 |