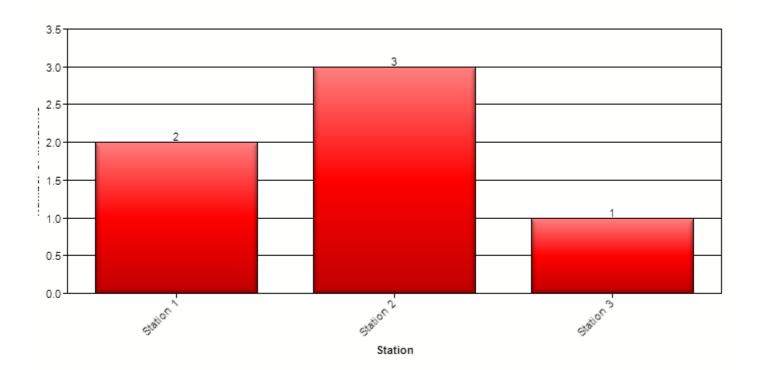

## **COVID-19 Suspected Incidents by Station**

| Station   | Incidents |
|-----------|-----------|
| Station 1 | 2         |
| Station 2 | 3         |
| Station 3 | 1         |
|           | Total: 6  |