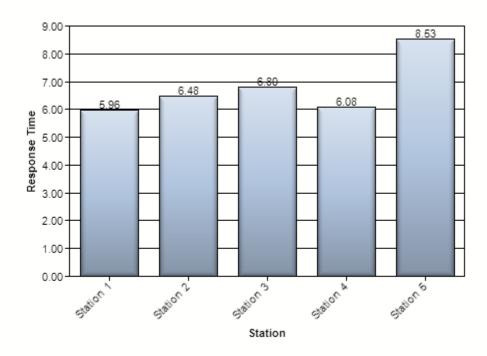

## **Incident Response Times**

| Station   | Response Time              | Details |  |
|-----------|----------------------------|---------|--|
|           | Average Response Time 6.77 |         |  |
| Station 1 | 5.96                       | 226     |  |
| Station 2 | 6.48                       | 139     |  |
| Station 3 | 6.80                       | 92      |  |
| Station 4 | 6.08                       | 95      |  |
| Station 5 | 8.53                       | 48      |  |