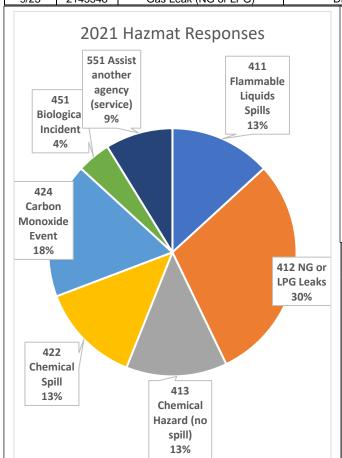

### September 2021 SMFR Hazmat Responses (SERC HM-6F):

Date: Incident #: Type Incident: Address: Special Notes:

| 9/2  | 2141982 | Assist Police or another Agency | 4300 Cortez W                | MA MSO-UAS Operations            |  |
|------|---------|---------------------------------|------------------------------|----------------------------------|--|
| 9/2  | 2141991 | Assist Police or another Agency | 4649 31 St E                 | MA MSO- UAS/Drone Missing Person |  |
| 9/5  | 2142576 | Gas Leak (NG or LPG)            | 305 30th Ave W               | MA-CHFR NG Leak                  |  |
| 9/8  | 2142981 | Carbon Monoxide incident        | 7059 White Willow<br>CT      | CO Detector Malfunction          |  |
| 9/8  | 2143059 | Carbon Monoxide incident        | 8002 Collingwood<br>Ct       | CO Detector-Charging Battery     |  |
| 9/8  | 2143065 | Carbon Monoxide incident        | 8002 Collingwood<br>Ct       | CO Detector- Charging Battery    |  |
| 9/14 | 2144034 | Gas Leak (NG or LPG)            | 6211 15th St E<br>Marlin Ave | Confirmed LPG Leak residential   |  |
| 9/16 | 2144305 | MVA-Hazmat Response             | US 301 & 44 Ave E            | MVA with Hazmat response         |  |
| 9/20 | 2144992 | Gas Leak (NG or LPG)            | 4917 29th Ln E               | Confirmed LPG Leak residential   |  |
| 9/23 | 2145548 | Gas Leak (NG or LPG)            | 4706 Cayo Costa<br>Dr        | Confirmed LPG Leak w/ Fire       |  |