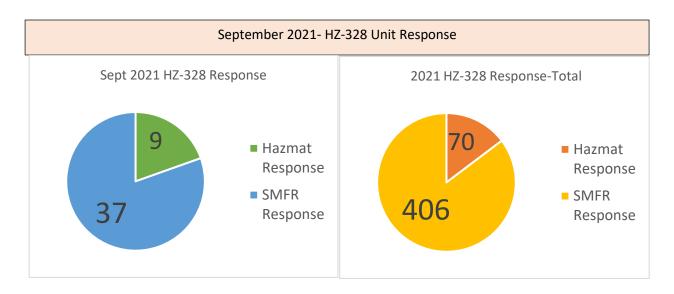

2021 SMFR Year to Date Hazmat Responses (M/A & In District): 944 (@10.4 responses per month)

September 2021 SMFR Average Response Time (Hazmat):6 Minutes 2021 SMFR Total Average Annual Response Time (Hazmat): 12 Minutes

September 2021 Mutual Aid Hazmat Assistance: 3 2021 Mutual Aid Hazmat Responses: 36

September 2020 SMFR In-district Hazmat response:4 2021 SMFR in District Hazmat Responses: 51

September 2021 Total Hazmat Incident response time: 15.25 hours