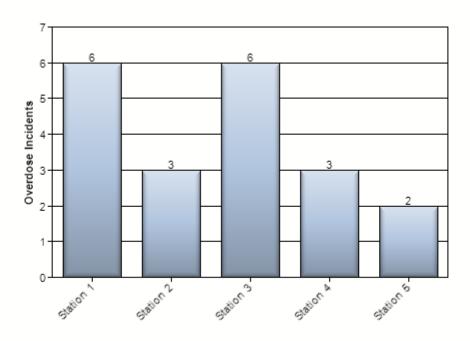

#### **Overdose Incidents by Station**

| Station   | 2021-09-01 |
|-----------|------------|
| Station 1 | 6          |
| Station 2 | 3          |
| Station 3 | 6          |
| Station 4 | 3          |
| Station 5 | 2          |
|           | 20         |