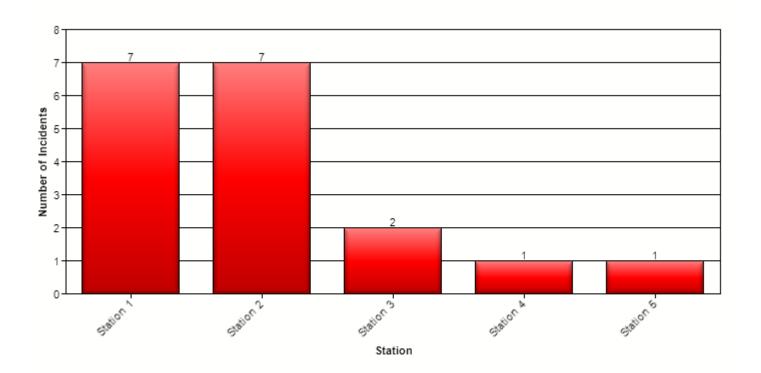

### **COVID-19 Suspected Incidents by Station**

| Station   | Incidents |
|-----------|-----------|
| Station 1 | 7         |
| Station 2 | 7         |
| Station 3 | 2         |
| Station 4 | 1         |
| Station 5 | 1         |
|           | Total: 18 |