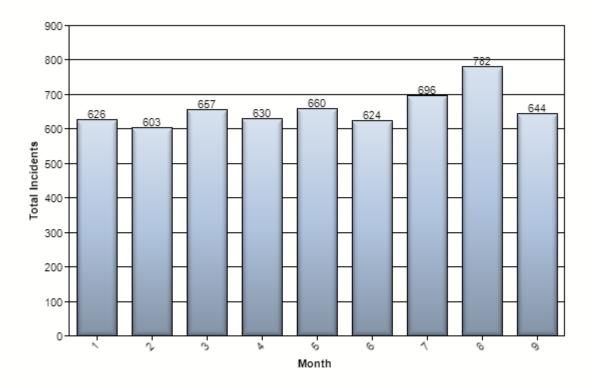

# Incidents by Month - YTD

2451 Trailmate Drive, PO Box 20216, Bradenton, FL 34204 Phone: 941.751.7675 Web: www.smfr.com