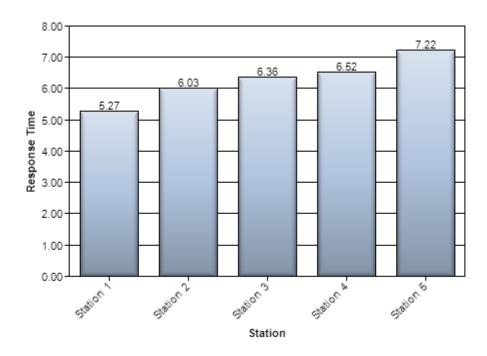

### **Incident Response Times**

| Station   | Response Time              | Details |  |
|-----------|----------------------------|---------|--|
|           | Average Response Time 6.28 |         |  |
| Station 1 | 5.27                       | 197     |  |
| Station 2 | 6.03                       | 150     |  |
| Station 3 | 6.36                       | 99      |  |
| Station 4 | 6.52                       | 100     |  |
| Station 5 | 7.22                       | 45      |  |