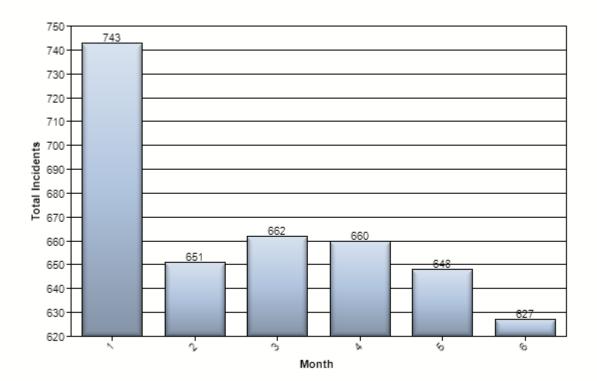

### Incidents by Month - YTD

2451 Trailmate Drive, PO Box 20216, Bradenton, FL 34204 Phone: 941.751.7675 Web: www.smfr.com

### **Incidents by Station**

| Station   | Incidents  |
|-----------|------------|
| Station 1 | 197        |
| Station 2 | 141        |
| Station 3 | 100        |
| Station 4 | 117        |
| Station 5 | 72         |
|           | Total: 627 |