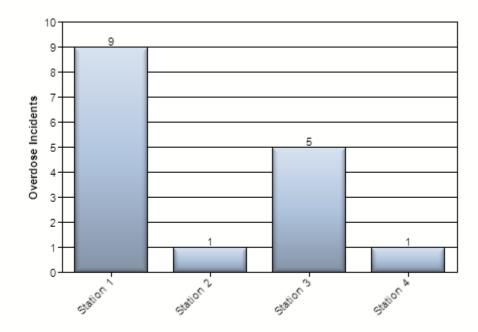

#### **Overdose Incidents by Station**

| Station   | 2022-06-01 |
|-----------|------------|
| Station 1 | 9          |
| Station 2 | 1          |
| Station 3 | 5          |
| Station 4 | 1          |
|           | 16         |