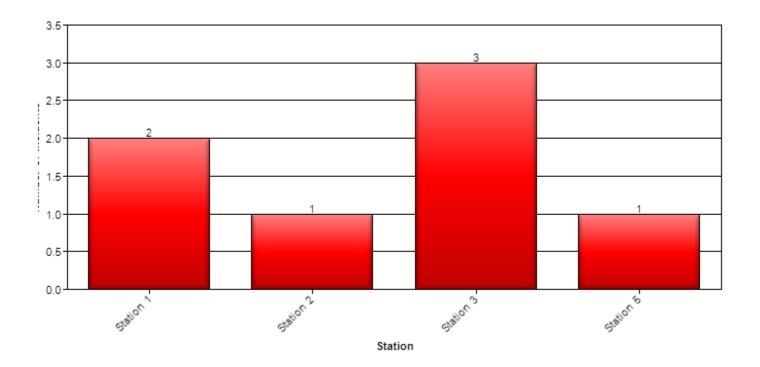

#### **COVID-19 Suspected Incidents by Station**

| Station   | Incidents |
|-----------|-----------|
| Station 1 | 2         |
| Station 2 | 1         |
| Station 3 | 3         |
| Station 5 | 1         |
|           | Total: 7  |