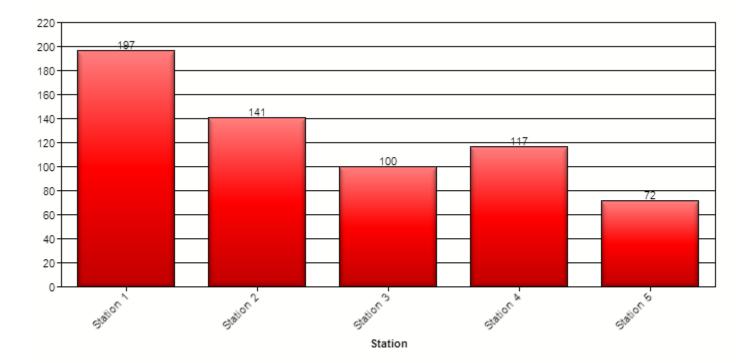

### **Incidents by Station**

| Station   | Incidents  |
|-----------|------------|
| Station 1 | 197        |
| Station 2 | 141        |
| Station 3 | 100        |
| Station 4 | 117        |
| Station 5 | 72         |
|           | Total: 627 |