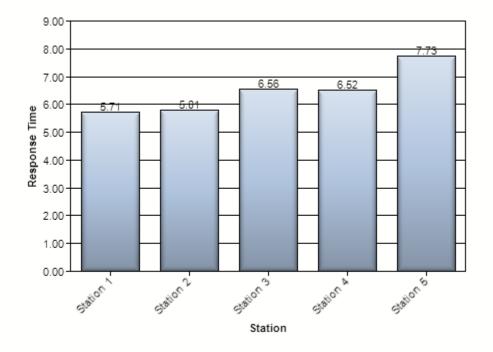

### **Incident Response Times**

| Station   | Response Time              | Details |  |
|-----------|----------------------------|---------|--|
|           | Average Response Time 6.47 |         |  |
| Station 1 | 5.71                       | 195     |  |
| Station 2 | 5.81                       | 128     |  |
| Station 3 | 6.56                       | 82      |  |
| Station 4 | 6.52                       | 113     |  |
| Station 5 | 7.73                       | 57      |  |