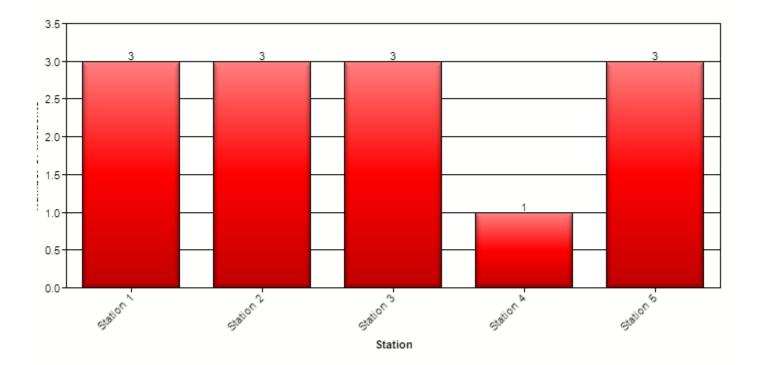

#### **COVID-19 Suspected Incidents by Station**

| Station   | Incidents |
|-----------|-----------|
| Station 1 | 3         |
| Station 2 | 3         |
| Station 3 | 3         |
| Station 4 | 1         |
| Station 5 | 3         |
|           | Total: 13 |