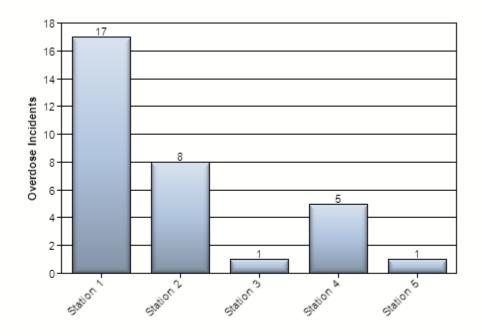

#### **Overdose Incidents by Station**

| Station   | 2020-04-01 |
|-----------|------------|
| Station 1 | 17         |
| Station 2 | 8          |
| Station 3 | 1          |
| Station 4 | 5          |
| Station 5 | 1          |
|           | 32         |