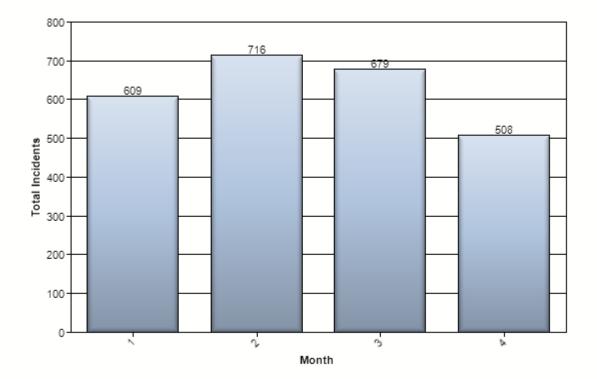

2451 Trailmate Drive, PO Box 20216, Bradenton, FL 34204 Phone: 941.751.7675 Web: www.smfr.com

Incidents by Month - YTD

2451 Trailmate Drive, PO Box 20216, Bradenton, FL 34204 Phone: 941.751.7675 Web: www.smfr.com