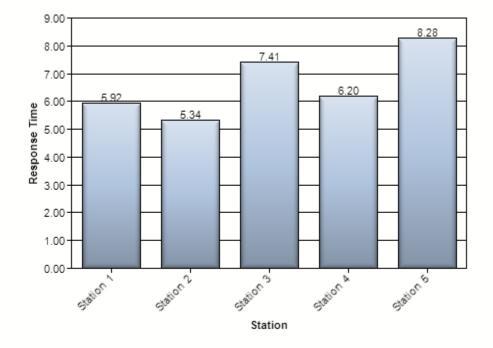

#### **Incident Response Times**

| Station   | Response Time              | Details |
|-----------|----------------------------|---------|
|           | Average Response Time 6.63 |         |
| Station 1 | 5.92                       | 132     |
| Station 2 | 5.34                       | 138     |
| Station 3 | 7.41                       | 66      |
| Station 4 | 6.20                       | 62      |
| Station 5 | 8.28                       | 45      |