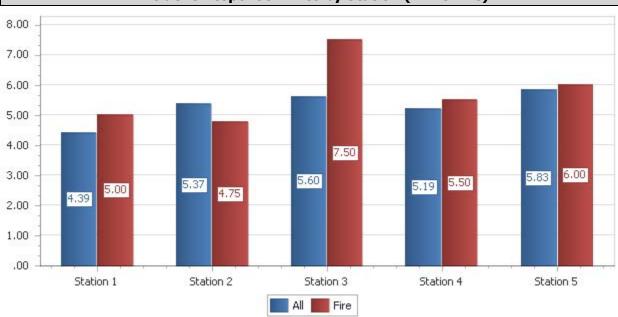

## **Incident Response Times by Station (All vs Fire)**

Total Average Response Time: 5.08

2451 Trailmate Drive, PO Box 20216, Bradenton, FL 34204 Phone: (941) 751-7675 Fax: (941) 751-7694 Web: www.smfr.com