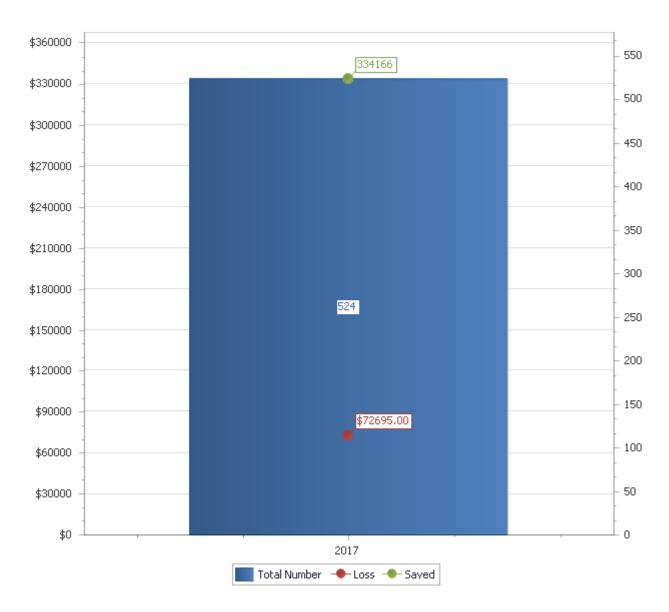

#### **Incident Reports By Dollar Loss and Saved - Last Month**

#### "Loss" and "Saved" are calculated from the combination of Property and Contents

2451 Trailmate Drive, PO Box 20216, Bradenton, FL 34204 Phone: (941) 751-7675 Fax: (941) 751-7694 Web: www.smfr.com