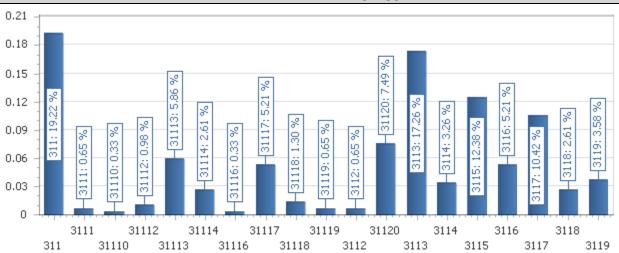

## **Rescue Incidents by Type**

| Incident Type                                                | <b>Total Incidents</b> | Percent |
|--------------------------------------------------------------|------------------------|---------|
| 311 - Medical assist, assist EMS crew                        | 59                     | 19.22%  |
| 3111 - Allergic Reaction                                     | 2                      | 0.65%   |
| 31110 - Lift Assist to EMS (Use 554 for FD only lift assist) | 1                      | 0.33%   |
| 31112 - OB Related                                           | 3                      | 0.98%   |
| 31113 - Overdose                                             | 18                     | 5.86%   |
| 31114 - Seizure                                              | 8                      | 2.61%   |
| 31116 - Stabbing                                             | 1                      | 0.33%   |
| 31117 - Stroke                                               | 16                     | 5.21%   |
| 31118 - Syncope                                              | 4                      | 1.30%   |
| 31119 - Traumatic Injury                                     | 2                      | 0.65%   |
| 3112 - Assault                                               | 2                      | 0.65%   |
| 31120 - Unconscious                                          | 23                     | 7.49%   |
| 3113 - Breathing Problems                                    | 53                     | 17.26%  |
| 3114 - Cardiac Arrest                                        | 10                     | 3.26%   |
| 3115 - Chest Pain                                            | 38                     | 12.38%  |
| 3116 - Diabetic                                              | 16                     | 5.21%   |
| 3117 - Fall (Use 554 for FD only lift assist)                | 32                     | 10.42%  |

April 16, 2017 12:32 Page 1 of 2

| Incident Type        | <b>Total Incidents</b> | Percent |
|----------------------|------------------------|---------|
| 3118 - Heart Problem | 8                      | 2.61%   |
| 3119 - Hemorrhage    | 11                     | 3.58%   |

**Total Number of Incidents: 307** 

**Total Number of Incident Types:** 19

April 16, 2017 12:32 Page 2 of 2

2451 Trailmate Drive, PO Box 20216, Bradenton, FL 34204 Phone: (941) 751-7675 Fax: (941) 751-7694 Web: www.smfr.com