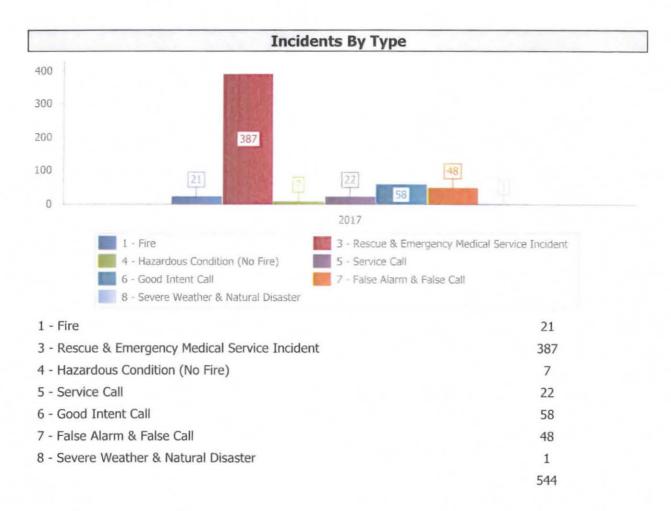

## **Rescue Incidents by Type**

| Incident Type                                                | <b>Total Incidents</b> | Percent |
|--------------------------------------------------------------|------------------------|---------|
| 311 - Medical assist, assist EMS crew                        | 59                     | 19.22%  |
| 3111 - Allergic Reaction                                     | 2                      | 0.65%   |
| 31110 - Lift Assist to EMS (Use 554 for FD only lift assist) | 1                      | 0.33%   |
| 31112 - OB Related                                           | 3                      | 0.98%   |
| 31113 - Overdose                                             | 18                     | 5.86%   |
| 31114 - Seizure                                              | 8                      | 2.61%   |
| 31116 - Stabbing                                             | 1                      | 0.33%   |
| 31117 - Stroke                                               | 16                     | 5.21%   |
| 31118 - Syncope                                              | 4                      | 1.30%   |
| 31119 - Traumatic Injury                                     | 2                      | 0.65%   |
| 3112 - Assault                                               | 2                      | 0.65%   |
| 31120 - Unconscious                                          | 23                     | 7.49%   |
| 3113 - Breathing Problems                                    | 53                     | 17.26%  |
| 3114 - Cardiac Arrest                                        | 10                     | 3.26%   |
| 3115 - Chest Pain                                            | 38                     | 12.38%  |
| 3116 - Diabetic                                              | 16                     | 5.21%   |
| 3117 - Fall (Use 554 for FD only lift assist)                | 32                     | 10.42%  |

April 16, 2017 12:32 Page 1 of 2

| Incident Type        | <b>Total Incidents</b> | Percent |
|----------------------|------------------------|---------|
| 3118 - Heart Problem | 8                      | 2.61%   |
| 3119 - Hemorrhage    | 11                     | 3.58%   |

**Total Number of Incidents: 307** 

**Total Number of Incident Types:** 19

April 16, 2017 12:32 Page 2 of 2

2451 Trailmate Drive, PO Box 20216, Bradenton, FL 34204 Phone: (941) 751-7675 Fax: (941) 751-7694 Web: www.smfr.com