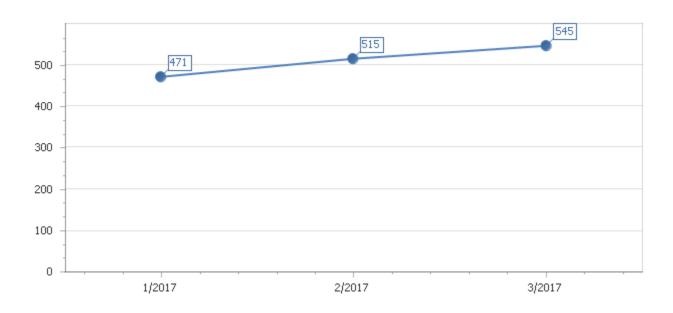

#### **Incidents by Month YTD, Summary**

| <u>Period</u> | Number of Incidents |
|---------------|---------------------|
| 1/2017        | 471                 |
| 2/2017        | 515                 |
| 3/2017        | 545                 |