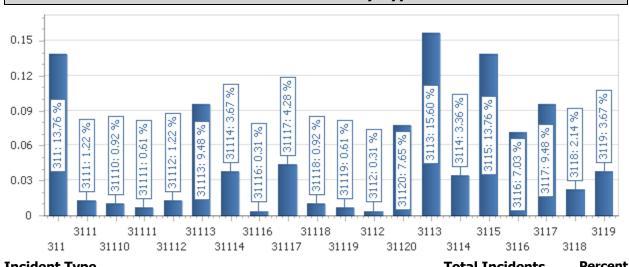

### **Rescue Incidents by Type**

| Incident Type                                           | Total Incidents | Percent |
|---------------------------------------------------------|-----------------|---------|
| 311 - Medical assist, assist EMS crew                   | 45              | 13.76%  |
| 3111 - Allergic Reaction                                | 4               | 1.22%   |
| 31110 - Lift Assist to EMS (Use 554 for FD only lift as | ssist) 3        | 0.92%   |
| 31111 - Person Down                                     | 2               | 0.61%   |
| 31112 - OB Related                                      | 4               | 1.22%   |
| 31113 - Overdose                                        | 31              | 9.48%   |
| 31114 - Seizure                                         | 12              | 3.67%   |
| 31116 - Stabbing                                        | 1               | 0.31%   |
| 31117 - Stroke                                          | 14              | 4.28%   |
| 31118 - Syncope                                         | 3               | 0.92%   |
| 31119 - Traumatic Injury                                | 2               | 0.61%   |
| 3112 - Assault                                          | 1               | 0.31%   |
| 31120 - Unconscious                                     | 25              | 7.65%   |
| 3113 - Breathing Problems                               | 51              | 15.60%  |
| 3114 - Cardiac Arrest                                   | 11              | 3.36%   |
| 3115 - Chest Pain                                       | 45              | 13.76%  |
| 3116 - Diabetic                                         | 23              | 7.03%   |
|                                                         |                 |         |

| Incident Type                                 | <b>Total Incidents</b> | Percent |
|-----------------------------------------------|------------------------|---------|
| 3117 - Fall (Use 554 for FD only lift assist) | 31                     | 9.48%   |
| 3118 - Heart Problem                          | 7                      | 2.14%   |
| 3119 - Hemorrhage                             | 12                     | 3.67%   |

**Total Number of Incidents: 327** 

**Total Number of Incident Types:** 20

2451 Trailmate Drive, PO Box 20216, Bradenton, FL 34204 Phone: (941) 751-7675 Fax: (941) 751-7694 Web: www.smfr.com