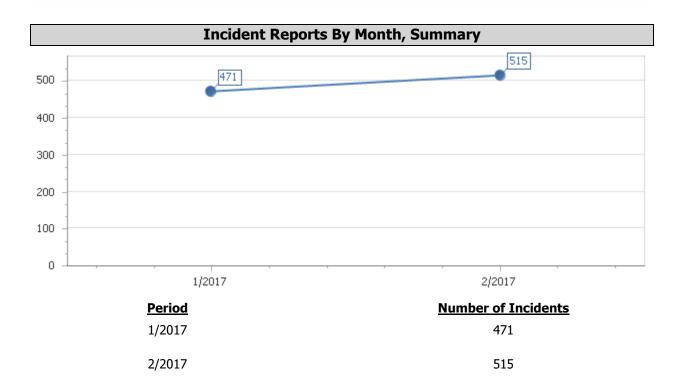

### **Incidents by Station**

 Station 1
 167

 Station 2
 129

 Station 3
 81

 Station 4
 86

 Station 5
 52

 Total
 515

2451 Trailmate Drive, PO Box 20216, Bradenton, FL 34204 Phone: (941) 751-7675 Fax: (941) 751-7694 Web: www.smfr.com