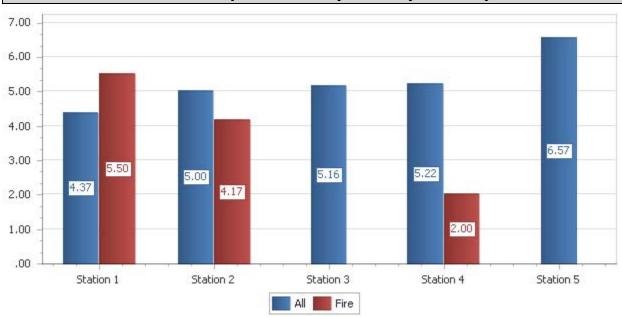

### **Incident Response Times by Station (All vs Fire)**

Average Response Time - 5.02

2451 Trailmate Drive, PO Box 20216, Bradenton, FL 34204 Phone: (941) 751-7675 Fax: (941) 751-7694 Web: www.smfr.com

| Incidents By Type                                                        |                                                                                                                                     |  |  |
|--------------------------------------------------------------------------|-------------------------------------------------------------------------------------------------------------------------------------|--|--|
| 400                                                                      |                                                                                                                                     |  |  |
| 300                                                                      |                                                                                                                                     |  |  |
| 200 - 391                                                                |                                                                                                                                     |  |  |
| 100                                                                      | 19 32 44                                                                                                                            |  |  |
| 2017                                                                     |                                                                                                                                     |  |  |
| 3 - Rescue & Emergency Medical Service Incident 4 - 5 - Service Call 6 - | Overpressure Rupture, Explosion, Overheat(no fire) Hazardous Condition (No Fire) Good Intent Call Severe Weather & Natural Disaster |  |  |
| 1 - Fire                                                                 | 18                                                                                                                                  |  |  |
| 2 - Overpressure Rupture, Explosion, Overheat(no fire)                   | 1                                                                                                                                   |  |  |
| 3 - Rescue & Emergency Medical Service Incident                          | 391                                                                                                                                 |  |  |
| 4 - Hazardous Condition (No Fire)                                        | 9                                                                                                                                   |  |  |
| 5 - Service Call                                                         | 19                                                                                                                                  |  |  |
| 6 - Good Intent Call                                                     | 32                                                                                                                                  |  |  |
| 7 - False Alarm & False Call                                             | 44                                                                                                                                  |  |  |
| 8 - Severe Weather & Natural Disaster                                    | 1                                                                                                                                   |  |  |
|                                                                          | 515                                                                                                                                 |  |  |